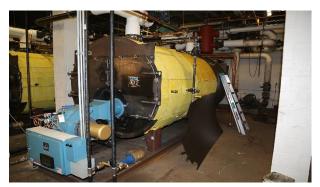

#### Mattlin Middle School

| Project                                  | Start Date      | Status                |
|------------------------------------------|-----------------|-----------------------|
| VAT Floor Replacements in B, C & D House | mid-August 2016 | August 30, 2016       |
| Replacement of Boilers #2 & #3           | April 2016      | Installation Complete |